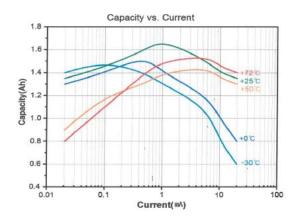

## **ARICELL SCL-05**

## **Bobbin Construction Size 3/3 AA**

Scope: This data sheet describes the mechanical design and electrical performance of the Aricell SCL-05, 2/3 AA-size, 3.6V, 1.65Ah, Primary Lithium Thionyl chloride (SOCl<sub>2</sub>), HIGH ENERGY battery.

## **Characteristics:**

Nominal voltage: 3.6V

Nominal capacity: 1.65 (@  $3.6k\Omega$  / 1mA at 25°C, cut-off voltage 2V)

Maximum recommended continuous current: 40mA

Maximum recommended pulse current: 80mA

Operating temperature range: -55°C to +85°C

Nominal weight: 13g



units=mm

| SCL-05 | Α        | В        | С     |
|--------|----------|----------|-------|
|        | Max.14.5 | Max.33.5 | Ø 4.3 |





**Made in South Korea** 



## WARNING: Fire, explosion, and severe burn hazards.

- Do not disassemble
- Do not heat above 100°C
- Do not recharge, short circuit, crush, incinerate, or expose contents to water

Manufactured for, and distributed by:

**Devon Company** 

680 Main Street, Ste. 206 Watertown, CT 06795

Phone: (860)945-1177 Fax: (860)274-5381

Email: info@devon-company.com

www.devon-company.com