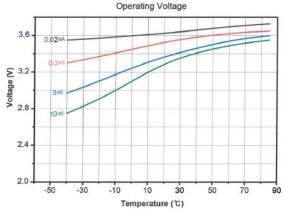

Operating temperature range: -55°C to +85°C

Nominal weight: 13g

units=mm

| SCL-05 | Α        | В        | С     |
|--------|----------|----------|-------|
|        | Max.14.5 | Max.33.5 | Ø 4.3 |

**Made in South Korea** 