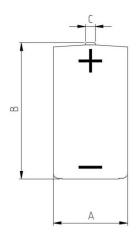

Operating temperature range: -55°C to +85°C

Nominal weight: 13g

units=mm

| SCL-05 | Α        | В        | С     |
|--------|----------|----------|-------|
|        | Max.14.5 | Max.33.5 | Ø 4.3 |

**Made in South Korea** 