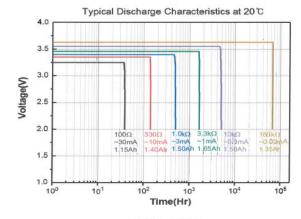

## **Characteristics:**

Nominal voltage: 3.6V

Nominal capacity: 1.65 (@  $3.6k\Omega$  / 1mA at 25°C, cut-off voltage 2V)

Maximum recommended continuous current: 40mA

Maximum recommended pulse current: 80mA